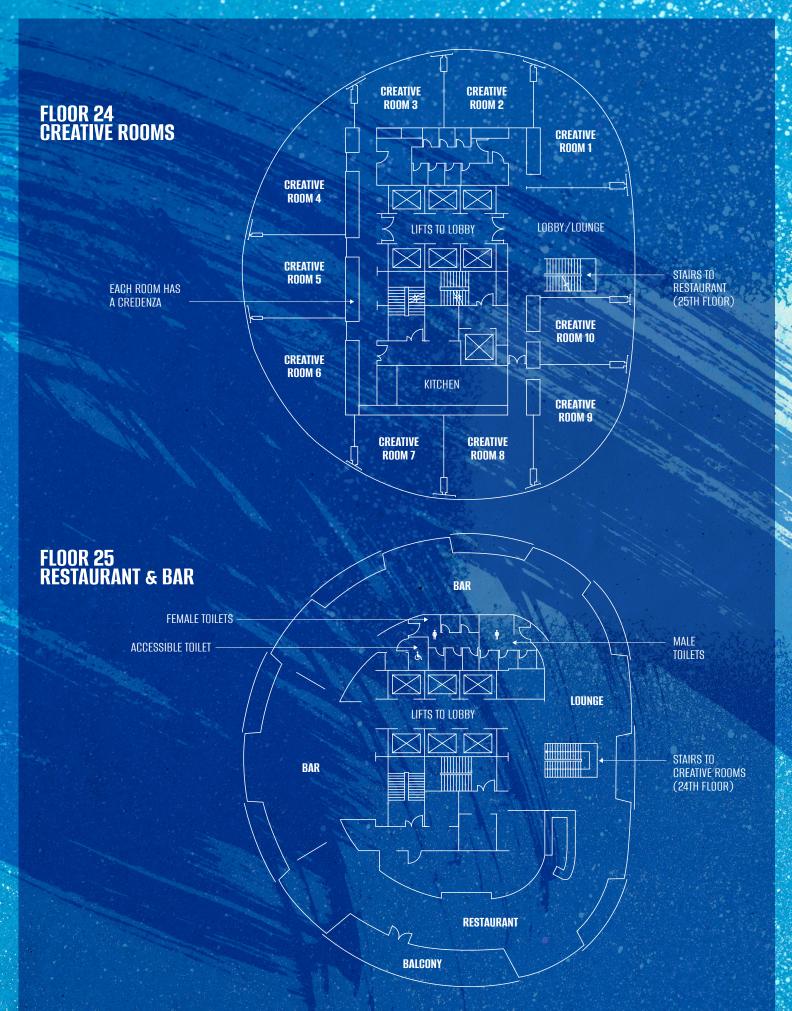

# **FLOOR PLANS**

## The perfect space

art'otel London Hoxton has 10 flexible Creative Rooms totalling 460sqm on the 24th floor for meetings, events, social occasions and private dining.

# **Dining options**

Our restaurants and bars on the Ground Floor and 25th Floor can also be used for private events and functions.