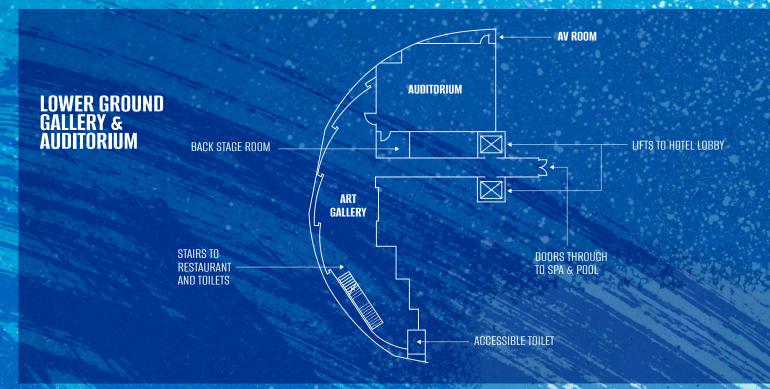

### **Auditorium**

Our lower ground floor is home to an impressive 60-seat auditorium for private screenings, presentations and launch events.

# **Dedicated Art Gallery**

The 135sqm Art Gallery features ever-evolving curated works by our Signature Artist D\*Face and is the perfect backdrop for drinks receptions and private functions, with full AV capabilities. For a more intimate event, a further Creative Studio of 29sqm is available.

# **AUDITORIUM**

Our 60 seat state-of-the-art screening room is designed to deliver an unforgettable experience that blends cutting-edge technology with unparalleled entertainment, accessed through our Art Gallery with eye-catching works curated by our Signature Artist D\*Face.