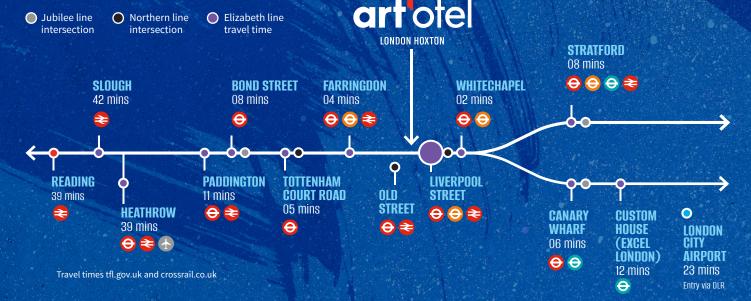

el times in walking/cycling minutes

| STATIONS |                                      | OLD STREET<br>⊕ <del>\$</del> | SHOREDITCH<br>HIGH STREET | HOXTON<br>O | LIVERPOOL<br>STREET<br>⊖ 季 ⊖ ⊖ | MOORGATE<br>⊕ 🗲 ⊖ |
|----------|--------------------------------------|-------------------------------|---------------------------|-------------|--------------------------------|-------------------|
| 於        | FROM<br>ART'OTEL<br>LONDON<br>HOXTON | 02                            | 05                        | 08          | 11                             | 11                |
| do       | FROM<br>ART'OTEL<br>LONDON<br>HOXTON | 01                            | 02                        | 03          | 04                             | 04                |

# **Key travel times from Liverpool Street**



# **FLOOR PLANS**



# **FLOOR PLANS**



# **AUDITORIUM**

Our 60 seat state-of-the-art screening room is designed to deliver an unforgettable experience that blends cutting-edge technology with unparalleled entertainment, accessed through our Art Gallery with eye-catching works curated by our Signature Artist D\*Face.

# Features that set us apart:



**High-Definition Projection:** Immerse your audience in stunning visuals with our high-definition projector.



**Big Screen Brilliance:** Make a powerful impact with presentations that pop! Our expansive big screen provides the canvas you need to convey your message with clarity.



### **Immersive Sound by Monitor Audio:**

Sound is the heartbeat of any event. Our space boasts Monitor Audio's cutting-edge technology, enveloping your au