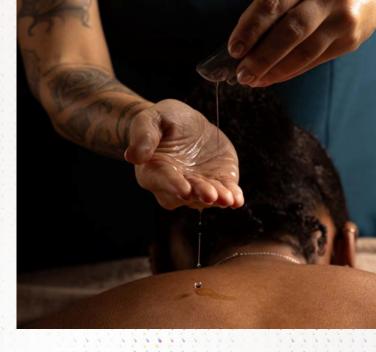

#### Decompress

Unwind with a relaxing massage, using Natura Bissé products, that eases tension, improves circulation and promotes deep relaxation. Choose between de-stressing lavender oil or detoxifying seaweed and chia oil, both enriched with nourishing sunflower, grapeseed oils, and vitamin E for revitalised skin and a peaceful mind.

30 minutes £70 / 60 minutes £140 / 90 minutes £175