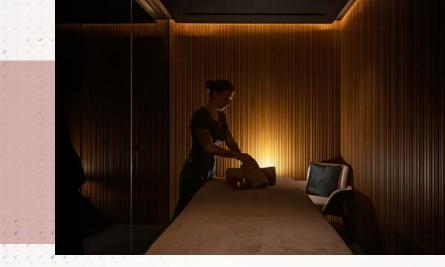

#### Decompress

Unwind with a relaxing massage, using Natura Bissé products, that eases tension, improves circulation and promotes deep relaxation. Choose between de-stressing lavender oil or detoxifying seaweed and chia oil, both enriched with nourishing sunflower, grapeseed oils, and vitamin E for revitalised skin and a peaceful mind.

30 minutes £70 / 60 minutes £140 / 90 minutes £175