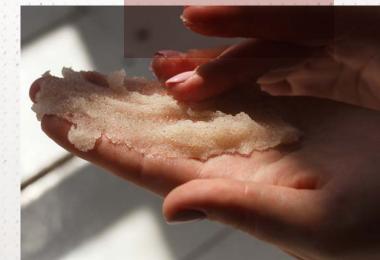

#### Energise & Recharge

A personalised aromatic massage using Natura Bissé range, including a sea salt and olive seed scrub that leaves mind, body and skin feeling totally restored. 90 minutes **£210** 

#### **Himalayan Salt Foot Ritual**

A therapeutic treatment to release tension and stress, improve mobility and re-energise your legs. A mix of stretching techniques and heat therapy using Himalayan salt stones to improve circulation and promote a sense of calmness and deep relaxation. 30 minutes £60