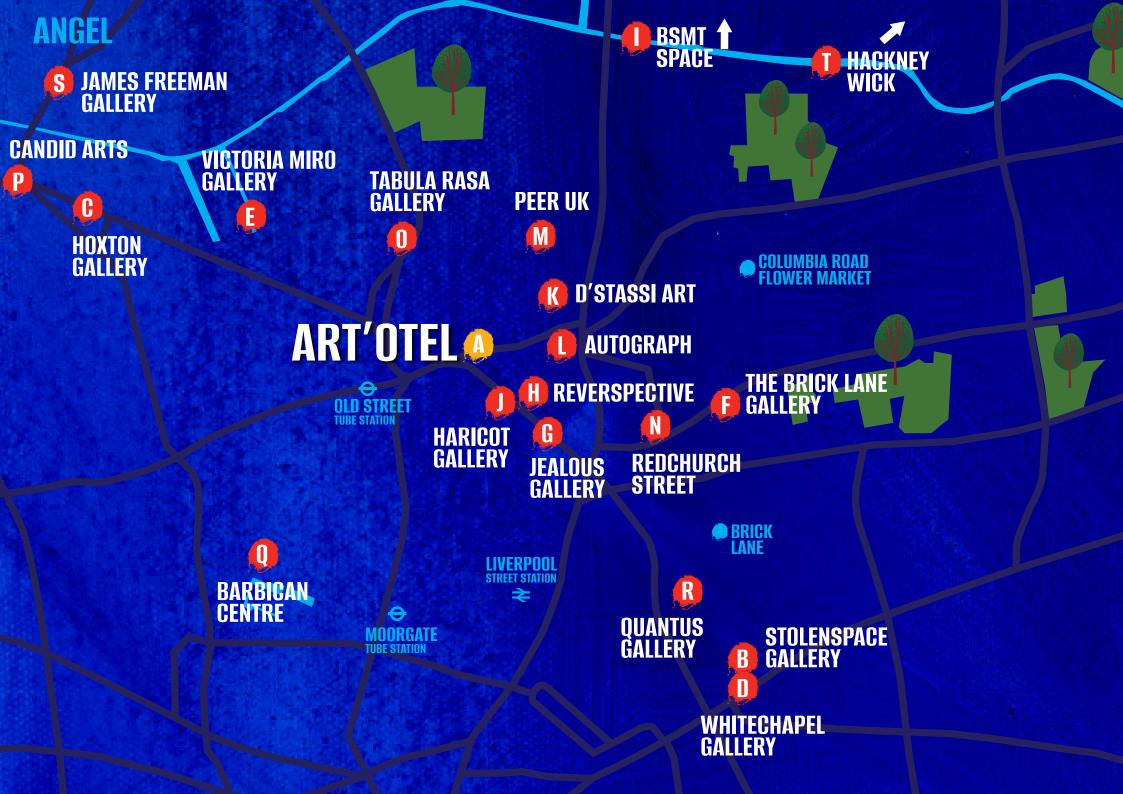

### art'otel London Hoxton (Lower Ground Floor)

Part of art'otel London Hoxton's unique design and cultural focus. The gallery serves as a platform for both emerging and established artists, displaying a variety of media such as paintings, sculptures, installations, and digital art.

1-3 Rivington Place, London. EC2A 3DT artotellondonhoxton.com

#### **StolenSpace Gallery** (22 mins walk)

Exhibiting urban and street art from renowned international artists. 17 Osborn Street, London, E1 6TD **stolenspace.com** 

## Boxton Gallery (25 mins walk)

A contemporary art gallery showcasing emerging and established artists.

366 City Road, London, EC1V 2PY **hoxtongallery.co.uk** 

#### Whitechapel Gallery (23 mins walk)

A major public gallery in nearby Whitechapel with a diverse programme of exhibitions.

77-82 Whitechapel High St London E1 7QX whitechapelgallery.org

#### **B** Victoria Miro Gallery (17 mins walk)

Located nearby in Islington, featuring contemporary art from internationally acclaimed artists.

16 Wharf Road, London, N1 7RW victoria-miro.com

#### The Brick Lane Gallery (15 mins walk)

Exhibiting contemporary art, street art, and photography. The gallery has previously exhibited works by distinguished artists Bob and Roberta Smith and Wolfgang Tillmans.

216 Brick Lane, London, E1 6SA **thebricklanegallery.com** 

# Jealous Gallery (5 mins walk)

A gallery that focuses on contemporary prints and editions. 53 Curtain Road, Shoreditch, London EC2A 3PT **jealousgallery.com** 

#### Reverspective (1 min walk)

The gallery founded by Patrick Hughes, a pop artist working with the concept of space and the perspective.

53 Great Eastern Street, EC2A 3JL patrickhughes.co.uk

#### BSMT Gallery (34 mins walk)

An urban contemporary art gallery in Dalston showcasing upcoming and established artists in monthly exhibitions.

529 Kingsland Rd, London E8 4AR **bsmt.co.uk** 

Haricot Gallery (3 mins walk) haricotgallery.com

**D'Stassi Art** (5 mins walk) dstassiart.com

Autograph (4 mins walk) autograph.org.uk

Peer UK (9 mins walk) peeruk.org

Redchurch Street (11 mins walk) A bustling destination boasting some of the capital's most stylish shops.

Diabula Rasa Gallery (11 mins walk) gallerytabularasa.co.uk

Candid Arts (26 mins walk) candidartslondon.com

**Barbican Centre** (15 mins walk) barbican.org.uk

**Quantus Gallery** (17 mins walk) quantusgallery.com

**S** James Freeman Gallery (30 mins walk) jamesfreemangallery.com

**1 Hackney Wick** (38 mins by bus)