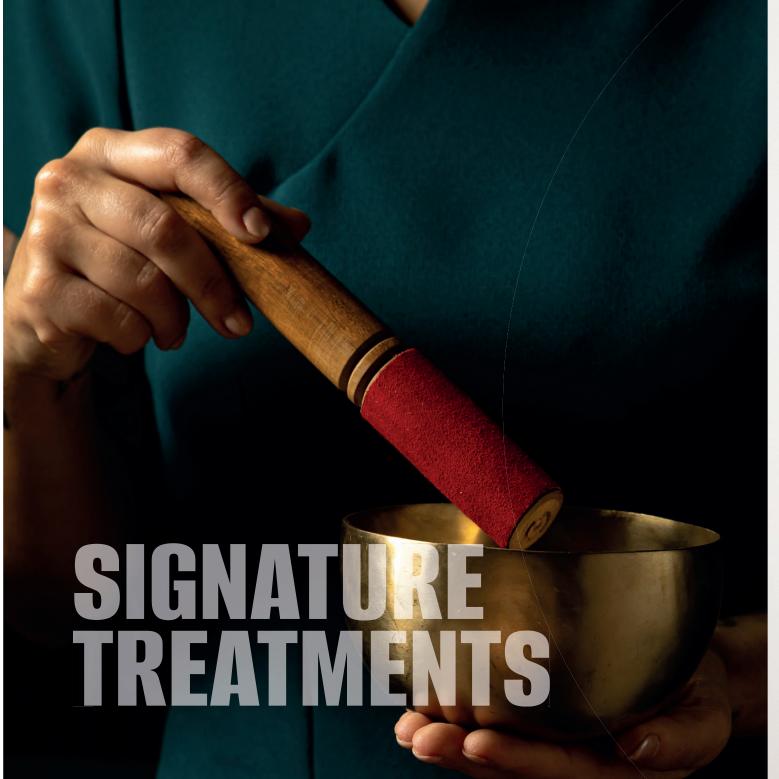

#### **Dreamscape**

Escape into relaxation with our Dreamscape treatment. Enjoy a soothing 1-hour Decompress Massage to melt away tension, followed by a 30-minute Collagen Boost Facial to rejuvenate and refresh your skin.

1 hour 30 minutes £220

#### **Renewal Journey**

Embark on the Renewal Journey, a rejuvenating experience designed to restore both body and mind. This luxurious treatment begins with the Energise & Recharge Massage, relieving tension and revitalising your energy. It's followed by the Diamond Energy Facial, which illuminates your skin, leaving you refreshed and glowing.

2 hours 30 minutes £350

#### **Vital Detox**

Refresh and rejuvenate with the Vital Detox treatment. Start with a Mineral Reset Massage using Himalayan Salt Stones to melt tension and detoxify, followed by an anti-pollution facial that deeply cleanses and leaves your skin glowing. A perfect reset for body and skin. 2 hours £270

#### HIIT & Heal

The HIIT & Heal treatment combines the best of recovery and radiance. Start with a Stretch & Align session to improve flexibility and balance, followed by a HIIT Facial designed to refresh and energise your skin. 1 hour 30 minutes £230