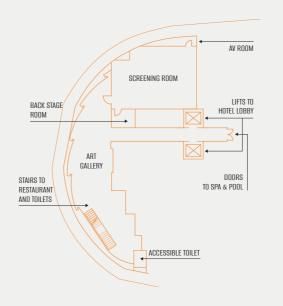

### SCREENING ROOM

OUR LOWER GROUND FLOOR IS HOME TO AN IMPRESSIVE 60-SEAT SCREENING ROOM FOR PRIVATE SCREENINGS, PRESENTATIONS AND LAUNCH EVENTS

### **GALLERY**

THE 135SQM ART GALLERY FEATURES EVER-EVOLVING CURATED WORKS BY OUR SIGNATURE ARTIST D\*FACE AND IS THE PERFECT BACKDROP FOR DRINKS RECEPTIONS AND PRIVATE FUNCTIONS, WITH FULL AV CAPABILITIES

FOR A MORE INTIMATE EVENT, A FURTHER CREATIVE STUDIO OF 29SQM IS AVAILABLE

FL00R 25

BAR & RESTAURANT

FLOOR 24
CREATIVE ROOMS

LOWER GROUND

GALLERY & SCREENING ROOM