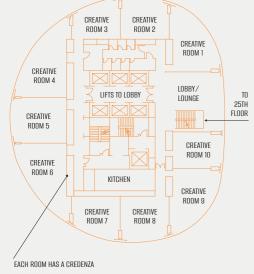

### CAPACITIES

| ROOM           | SIZE M2 | U-SHAPE | BOARDROOM | CLASSROOM | THEATRE | CABARET | DINNER | RECEPTION |
|----------------|---------|---------|-----------|-----------|---------|---------|--------|-----------|
| 1              | 52      | 13      | 14        | 24        | 40      | 24      | 30     | 30        |
| 2              | 41      | 13      | 14        | 16        | 30      | 16      | 20     | 25        |
| 3              | 36      | 13      | 14        | 16        | 30      | 16      | 20     | 25        |
| 4              | 62      | 13      | 18        | 24        | 40      | 24      | 30     | 30        |
| 5              | 55      | 17      | 20        | 32        | 50      | 32      | 40     | 40        |
| 6              | 63      | 13      | 18        | 24        | 40      | 24      | 30     | 30        |
| 7              | 42      | 13      | 12        | 16        | 30      | 16      | 20     | 25        |
| 8              | 47      | 13      | 14        | 16        | 36      | 16      | 20     | 30        |
| 9              | 54      | 13      | 14        | 24        | 24      | 24      | 30     | 30        |
| 10             | 40      | 13      | 16        | 16        | 30      | 16      | 20     | 25        |
| 4-6            | 180     | 48      | 60        | 96        | 150     | 96      | 120    | 150       |
| 1-10           | 492     | -       | -         | -         | -       | -       | -      | 350       |
| Art Gallery    | 135     | -       | -         | -         | -       | -       | 60     | 120       |
| Screening Room | -       | -       | -         | -         | 60      | -       | -      | -         |

FL00R 25

BAR & RESTAURANT

FLOOR 24
CREATIVE ROOMS

LOWER GROUND

GALLERY & SCREENING ROOM