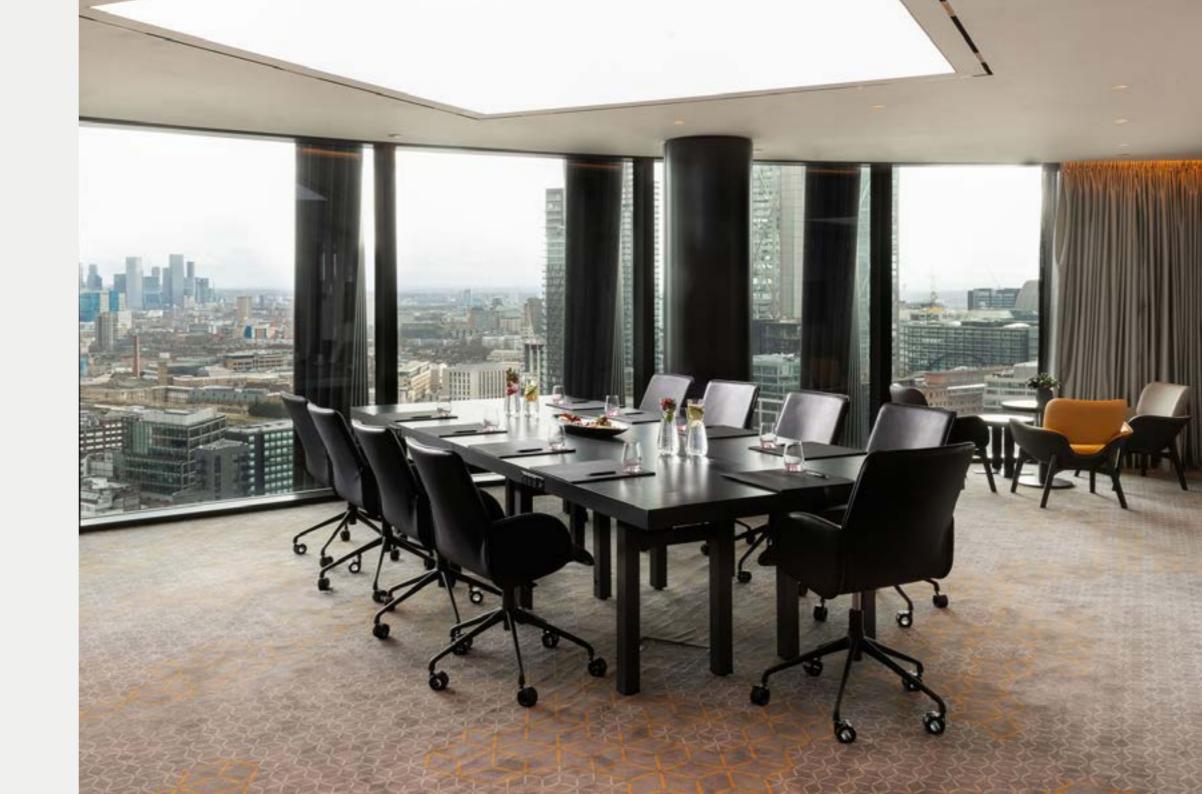

## PANORAMA LONDON OFFERS 12 STYLISH MEETING AND EVENT SPACES WITH PANORAMIC SKYLINE VIEWS IN THE HEART OF THE CITY

FOR MEETINGS UP TO 160 AND UNIQUE SOCIAL EVENTS UP TO 350

### CAPACITIES

| ROOM           | SIZE M2 | U-SHAPE | BOARDROOM | CLASSROOM | THEATRE | CABARET | DINNER | RECEPTION |
|----------------|---------|---------|-----------|-----------|---------|---------|--------|-----------|
| 1              | 52      | 13      | 14        | 24        | 40      | 24      | 30     | 30        |
| 2              | 41      | 13      | 14        | 16        | 30      | 16      | 20     | 25        |
| 3              | 36      | 13      | 14        | 16        | 30      | 16      | 20     | 25        |
| 4              | 62      | 13      | 18        | 24        | 40      | 24      | 30     | 30        |
| 5              | 55      | 17      | 20        | 32        | 50      | 32      | 40     | 40        |
| 6              | 63      | 13      | 18        | 24        | 40      | 24      | 30     | 30        |
| 7              | 42      | 13      | 12        | 16        | 30      | 16      | 20     | 25        |
| 8              | 47      | 13      | 14        | 16        | 36      | 16      | 20     | 30        |
| 9              | 54      | 13      | 14        | 24        | 24      | 24      | 30     | 30        |
| 10             | 40      | 13      | 16        | 16        | 30      | 16      | 20     | 25        |
| 4-6            | 180     | 48      | 60        | 96        | 150     | 96      | 120    | 150       |
| 1-10           | 492     | -       | -         | -         | -       | -       | -      | 350       |
| Art Gallery    | 135     | -       | -         | -         | -       | -       | 60     | 120       |
| Screening Room | -       | -       | -         | -         | 60      | -       | -      | -         |