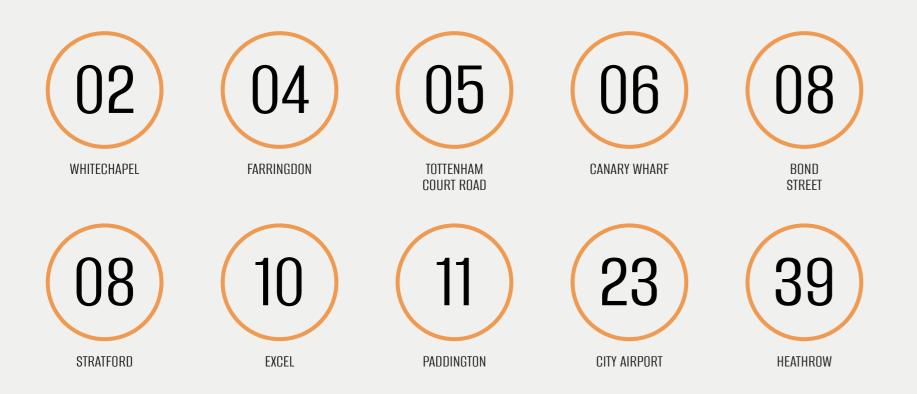

### TRAVEL TIMES FROM LIVERPOOL STREET

Panorama London is a 10 minute walk from Liverpool Street Station

Presented by