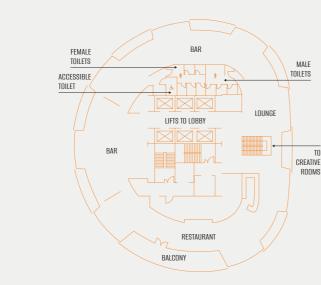

## OUR RESTAURANTS AND BARS ON THE GROUND FLOOR AND 25TH FLOOR CAN ALSO BE USED FOR PRIVATE EVENTS AND FUNCTIONS

FL00R 25

BAR & RESTAURANT

FLOOR 24
CREATIVE ROOMS

LOWER GROUND

GALLERY & SCREENING ROOM