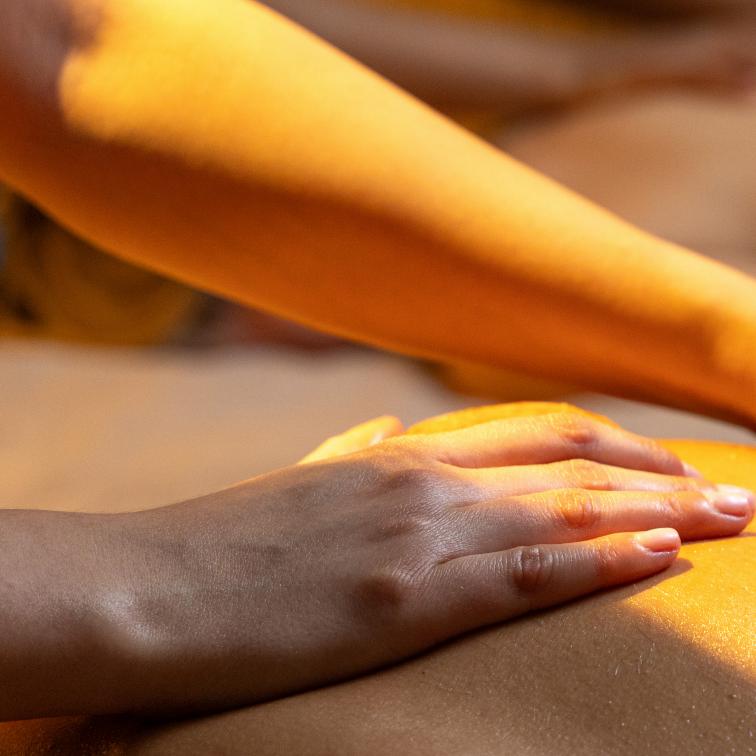

# MASSAGES

### Decompress

Unwind with a relaxing massage, using Natura Bissé products, that eases tension, improves circulation and promotes deep relaxation. Personalise your journey by selecting from our range of nourishing oils for revitalized skin and a serene state of mind.